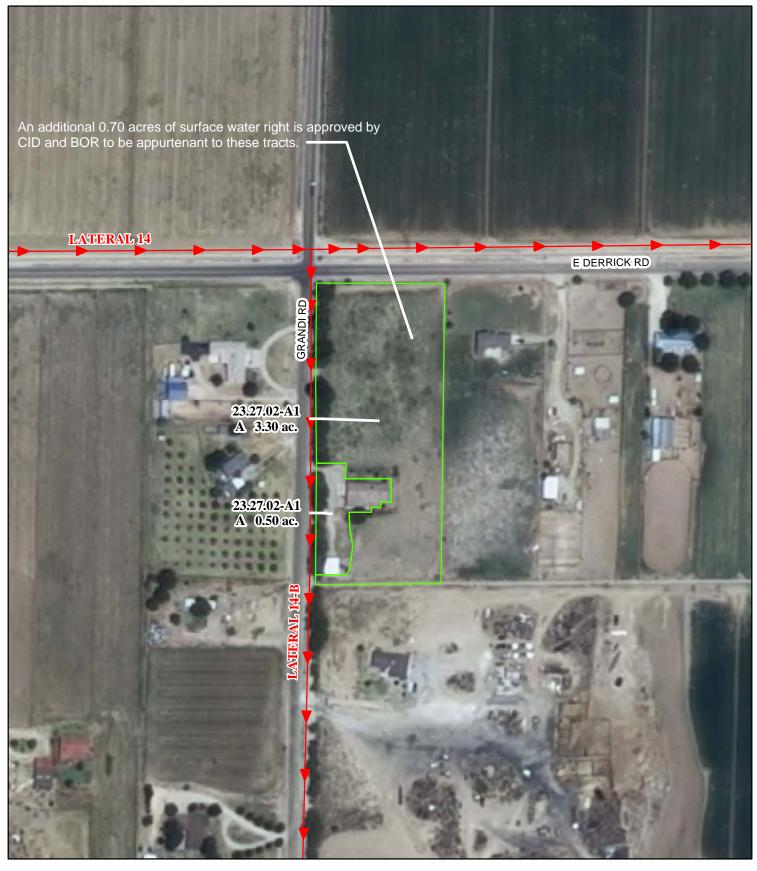

# f. Location and Amount of Irrigated Acreage:

Section 02, Township 23S, Range 27E, N.M.P.M.

Pt. NW<sup>1</sup>/4

3.80 acres

Total: 3.80 acres

As shown on the attached revised Hydrographic Survey Map for Subfile No. 23.27.02-A1, and the CID Section Hydrographic Survey Map Sheet No. 8 (1999-2011), included in Part F of this Appendix, representing the Court record as of the date of the filing of this Decree.

#### f. Location and Amount of Irrigated Acreage:

Section 02, Township 23S, Range 27E, N.M.P.M.

Pt. NW1/4

0.70 acres

Total: 0.70 acres (Stacked)

As shown on the attached revised Hydrographic Survey Map for Subfile No. 23.27.02-A1, and the CID Section Hydrographic Survey Map Sheet No. 8 (1999-2011), included in Part F of this Appendix, representing the Court record as of the date of the filing of this Decree.